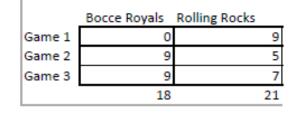

#### Week 7

| Bocce Brigand: Holy Rollers |    |    |  |  |  |  |  |  |  |
|-----------------------------|----|----|--|--|--|--|--|--|--|
| Game 1                      | 6  | 9  |  |  |  |  |  |  |  |
| Game 2                      | 4  | 9  |  |  |  |  |  |  |  |
| Game 3                      | 7  | 9  |  |  |  |  |  |  |  |
|                             | 17 | 27 |  |  |  |  |  |  |  |