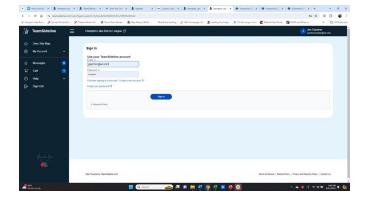

### How to Register in Team Sideline:

### Go to Team Sideline Website: (https://teamsideline.com/sites/HamptonLakeBocce)

- Enter Email
- Enter Password
  - · First time signing in to this site? Click the Create a new account.

Click the Forgot your password?