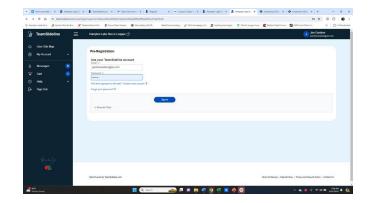

#### How to Enroll for HL 2025 Spring League:

- Click the Sign Up Here button Located at the: Bottom of the page, or the Register Information Box, or the Registration Tab at top of page
- **Pre-Registration** Please sign in to complete your enrollment or order.
  - Enter Email
  - Enter Password
    - Enrollee- Enter Name
    - Enrollment Type Select General
    - Program Select Bocce Spring 2025
    - Offering Select Day of week/Division you want to play
- Click the Proceed to Checkout Scroll to Bottom of Page and Takes you to Next Page
  - Program Specific Information Complete questionnaire
  - **Emergency General Information** Complete questionnaire
- Click the <u>Next</u> Takes you to next page
  - **Review Information**
- Click the *Place Order*