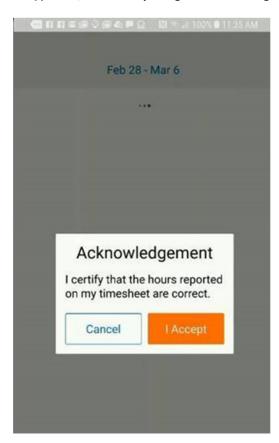

- 1. Navigate to My Timesheet.
- 2. Select Approve at the top of the page.
- 3. Select All to approve all shifts, or select individual shifts.
- 4. Select **Update** to save the selections.
- 5. If applicable, select I Accept to agree to acknowledgement text and submit the timesheet.