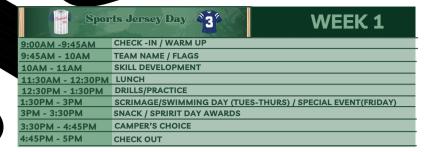

## SPORTS CAMP LITINERARY



|                   | LAIN DAY WEEK 2                                            |
|-------------------|------------------------------------------------------------|
| 9:00AM -9:45AM    | CHECK -IN / WARM UP                                        |
| 9:45AM - 10AM     | TEAM NAME / FLAGS                                          |
| 10AM - 11AM       | SKILL DEVELOPMENT                                          |
| 11:30AM - 12:30PM | LUNCH                                                      |
| 12:30PM - 1:30PM  | DRILLS/PRACTICE                                            |
| 1:30PM - 3PM      | SCRIMAGE/SWIMMING DAY (TUES-THURS) / SPECIAL EVENT(FRIDAY) |
| 3PM - 3:30PM      | SNACK / SPRIRIT DAY AWARDS                                 |
| 3:30PM - 4:45PM   | CAMPER'S CHOICE