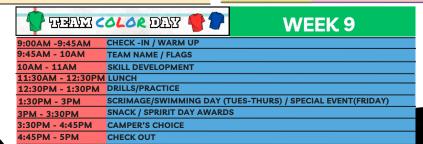

-----------------------|
| 9:00AM -9:45AM    | CHECK -IN / WARM UP             |                             |
| 9:45AM - 10AM     | TEAM NAME / FLAGS               |                             |
| 10AM - 11AM       | SKILL DEVELOPMENT               |                             |
| 11:30AM - 12:30PM | LUNCH                           |                             |
| 12:30PM - 1:30PM  | DRILLS/PRACTICE                 |                             |
| 1:30PM - 3PM      | SCRIMAGE/SWIMMING DAY (TUES-THU | RS) / SPECIAL EVENT(FRIDAY) |
| 3PM - 3:30PM      | SNACK / SPRIRIT DAY AWARDS      |                             |
| 3:30PM - 4:45PM   | CAMPER'S CHOICE                 |                             |
| 4:45PM - 5PM      | CHECK OUT                       |                             |